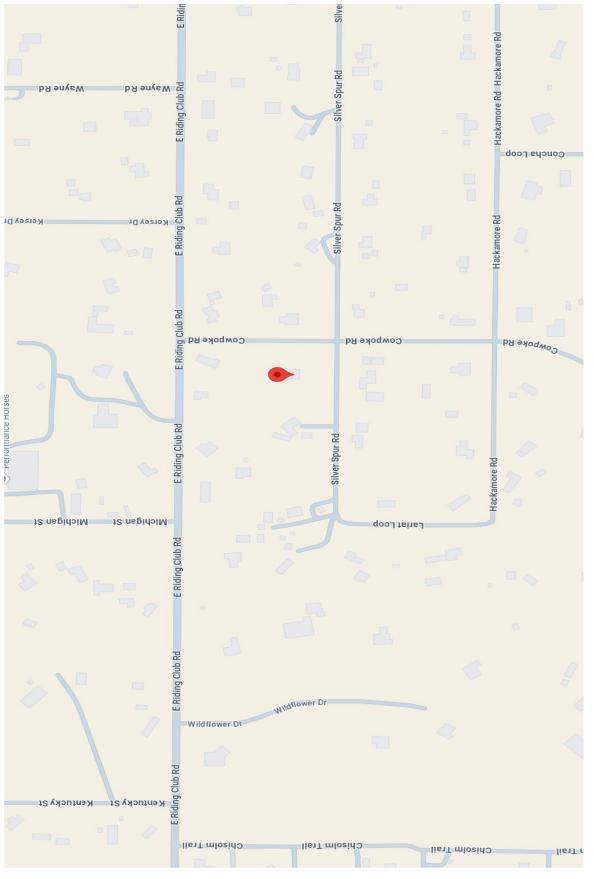

### Order Deadline - April 25, 2025

Orders will be available for **pickup at Tasha's house (9100 Cowpoke Road) on Saturday, June 7<sup>th</sup> between 9 am and 12 pm (see map on last page)**. There will be no alternate pickup days/times, however, you can get someone else to pick up for you. Please send any questions to Kathy Shreve at <u>keshreve@yahoo.com</u>, or call (307)514-0268 and leave a message.

9100 Cowpoke Road – See you on June 7<sup>th</sup> between 9 am and noon for order pickup!